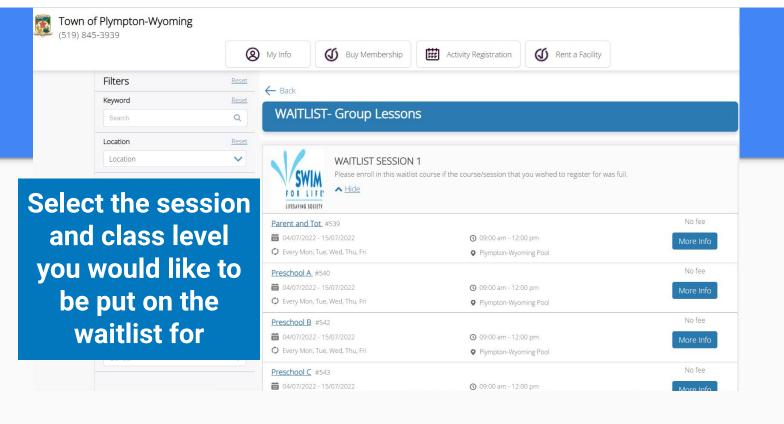

(X) My Info

Read all information and register like any other class. This will be free of charge and you will be called if a spot opens up

Show M 000005