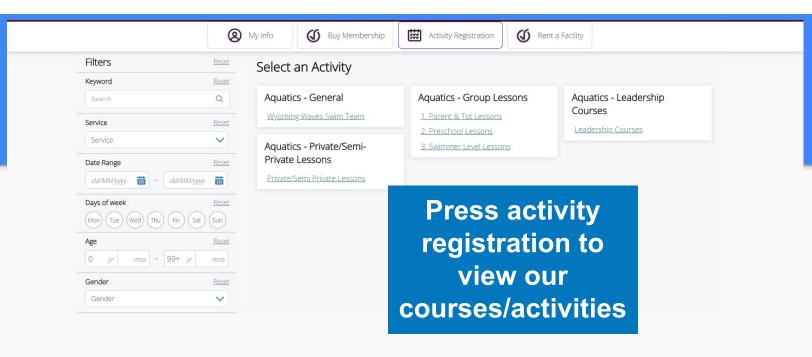

# Registering a Child in Group Swim Lessons

| Date Range     Reset       dd/MM/yyyy     -     dd/MM/yyyy       Days of week     Reset |                                                                                                                                                     | rs aged 3-6. The Red Cross equivalent is Sea Otter. This program<br>or the first time or have previously failed sea otter. Classes run fo | r 2 weeks Monday - Friday and are 30            |
|-----------------------------------------------------------------------------------------|-----------------------------------------------------------------------------------------------------------------------------------------------------|-------------------------------------------------------------------------------------------------------------------------------------------|-------------------------------------------------|
| Mon Tue Wed Thu Fri Sat Sun Age Reset                                                   | Preschool ▲         #18                ඣ             04/07/2022 - 15/07/2022               ☎             04/07/2022                 肇             ℃ | <ul><li>09:00 am - 09:30 am</li><li>Plympton-Wyoming Pool</li></ul>                                                                       | \$51.00 - \$56.00<br>Register<br>5 spot(s) left |
| 0     yr     mos     99+     yr     mos       Gender     Reset       Gender     V       | Preschool A #9                ඣ 04/07/2022 - 15/07/2022                 ♀ Every Mon, Tue, Wed, Thu, Fri                 ⊘ Age: 3 to 6 y 11 mos      | <ul> <li>09:30 am - 10:00 am</li> <li>Plympton-Wyoming Pool</li> </ul>                                                                    | \$51.00 - \$56.00<br>Register<br>5 spot(s) left |
| Vou can                                                                                 | Preschool A #10                                                                                                                                     | <ul> <li>O 10:00 am - 10:30 am</li> <li>O Plympton-Wyoming Pool</li> </ul>                                                                | \$51.00 - \$56.00<br>Register<br>5 spot(s) left |
| course tha                                                                              | t works best                                                                                                                                        | Plympton-Wyoming Pool                                                                                                                     | \$51.00 - \$56.00<br>Register<br>5 spot(s) left |
| for you and                                                                             | Your family     Every Mon, Tue, Wed, Thu, Fri     Are: 3 to 6 y 11 mos                                                                              | <ul> <li>11:30 am - 12:00 pm</li> <li>Plympton-Wyoming Pool</li> </ul>                                                                    | \$51.00 - \$56.00<br>Register<br>5 spot(s) left |