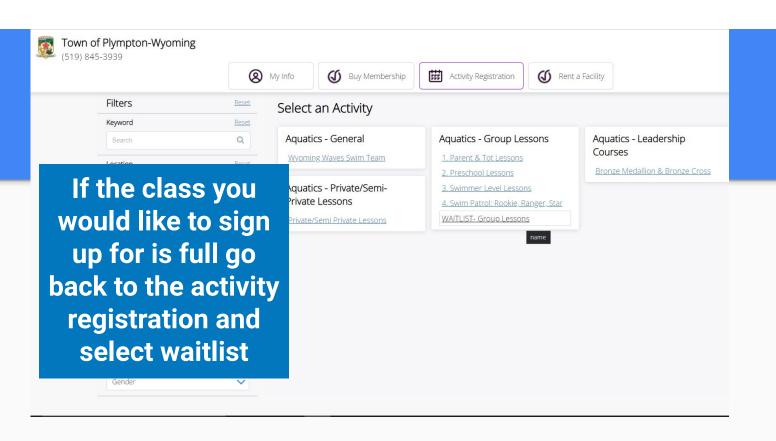

(X) My Info

Read all information and register like any other class. This will be free of charge and you will be called if a spot opens up

Show M 000005