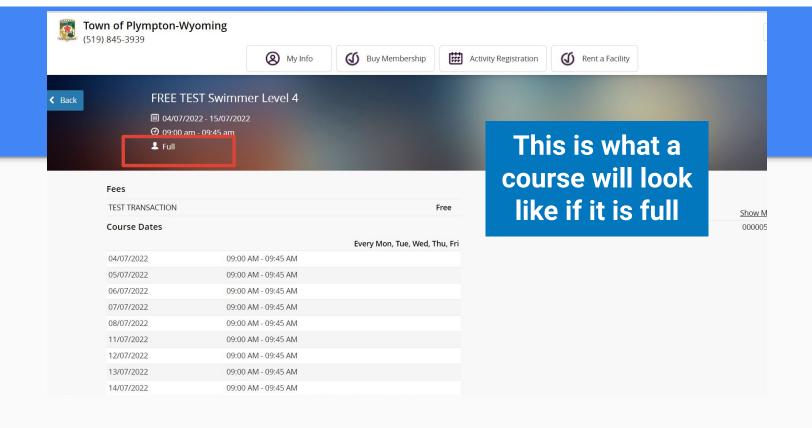

\$51.00 - \$56.00

Ø Age: 3 to 6 y 11 mos

Preschool A #145

|        |                                                                                    | My Info             | <b>W</b> Buy Membership        | Activity Registration                                                                            | Rent a Facility                                  |                             |        |
|--------|------------------------------------------------------------------------------------|---------------------|--------------------------------|--------------------------------------------------------------------------------------------------|--------------------------------------------------|-----------------------------|--------|
| < Back | Preschool A<br>ា 04/07/2022 - 15/07/2<br>④ 09:30 am - 10:00 am<br>よ 5 spot(s) left |                     |                                | Regi                                                                                             | istration ends on 04/07/2022 at                  | REGISTER<br>at 09:30 AM     | f<br>Ƴ |
|        | Fees                                                                               |                     |                                | About th                                                                                         | nis Course                                       |                             |        |
|        | 30 min (group) Non-Resident<br>30 min (group) Resident                             |                     | ^<br>\$5                       | 56.00         Plympton-No           No Tax         Course ID           51.00         Restriction |                                                  | <u>Show Map</u><br>00000009 | +      |
|        | Course Dates                                                                       |                     | Every Mon, Tue, Wed, TI        | Age Restric                                                                                      | riction                                          | 3 to 6 y 11 mos             |        |
|        | 04/07/2022 09                                                                      | 09:30 AM - 10:00 AM |                                |                                                                                                  | Press                                            | register whe                | en     |
|        |                                                                                    | 09:30 AM - 10:00 AM | Make su                        |                                                                                                  |                                                  |                             |        |
|        |                                                                                    | 09:30 AM - 10:00 AM |                                |                                                                                                  | you                                              | have chosen                 |        |
|        |                                                                                    | 09:30 AM - 10:00 AM | have cho                       | sen the                                                                                          |                                                  | esired cours                |        |
|        |                                                                                    | 09:30 AM - 10:00 AM | right co<br>before tr<br>regis | ourse<br>rying to                                                                                |                                                  | Sirea cours                 | e      |
|        | i 04/07/2022 - 15/07/20                                                            |                     |                                |                                                                                                  | to 6 y 11 mos<br>tration ends on 04/07/2022 at ( | t 09:30 AM                  |        |